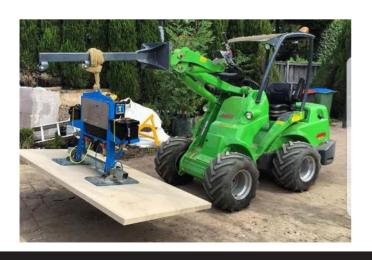

## **ANY SURFACE**

Articulated steering and light frame allow Avant loaders to be driven gently on delicate surfaces such as grass, building foundations and paving. There's also plenty of power for all the heavy-duty jobs required, such as handling fertilizer sacks and stone pallets.

Our loaders' thrust power is among the best for their size. Spreading surface materials, such as crushed stone and stone dust, is quick and effective with Avant.

Hydrostatic transmission and the joystick-operated telescopic boom add control precision and help you to create an exceptional finish.