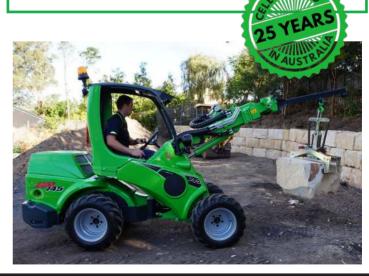

## **ANY SURFACE**

Articulated steering and light frame allow Avant loaders to be driven gently on delicate surfaces such as grass, building foundations and paving. There's also plenty of power for all the heavy-duty jobs required, such as handling fertilizer sacks and stone pallets.

Our loaders' thrust power is among the best for their size. Spreading surface materials, such as crushed stone and stone dust, is quick and effective with Avant.

Hydrostatic transmission and the joystick-operated telescopic boom add control precision and help you to create an exceptional finish.