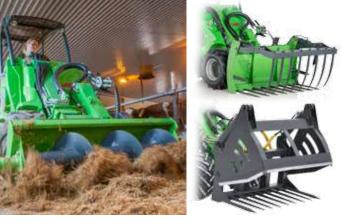

for farming

- Driver's seat in the rear chassis
- Turns more sharply in corridors and tight situations

Articulated loader for tight situations

• Telescopic boom as standard, boom self levelling as option







# **Top class features**

- One unit does all jobs
- Low operating costs
- Compact and strong
- Easy to drive Easy entry and exitTelescopic boom

• Quick attachment connection

EFFICIENCY.... the



### VERSATILITY.... the

- Over 200 attachments
- Minimal turf impact

# SPECIAL FEATURES.... the way

- Great 360° visibility
- Rigid stabile design
- ROPS frame and FOPS canopy







# Superior, high quality attachment range



More than 200 durable, safe and effective attachments designed specifically for Avant loaders make any job easy.

# **Do-It-Yourself**





# **Farming**





# Horse stables











**Property maintenance** 





# **Construction and demolition**





8 model series - 200 attachments

www.avanttecno.com