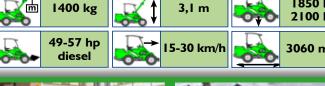

# Perfect combination of power and maneuverability

• Control of telescopic boom and auxiliary hydraulics with buttons on joystick as option

26-37,5 hp diesel 14-22 km/h 2550 mm

All cab options available

- High-flow auxiliary hydraulics runs almost any attachment • Run almost any attachment with high-flow auxiliary hydraulics • Telescopic boom as standard, self levelling boom as option
  - Avant's biggest lifting capacity and highest drive speed
  - Telescopic boom as standard, self levelling boom as option
  - Control of telescopic boom and auxiliary hydraulics with buttons on joystick as option
  - All cab options including air conditioning available