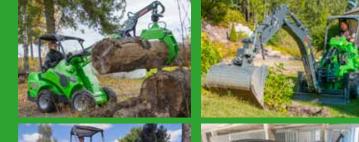

# Compact and strong skid steer loader

- Skid steer chassis excellent in tight situations, turns on the spot
- Machine width starting from as narrow as 790 mm
- Hydraulic four wheel drive with four drive motors
- Telescopic boom as option

A low operating weight, simple and economical

- Perfect for homeowners and light professional use
- Telescopic boom as option
- Control of auxiliary hydraulics with buttons on joystick as option
- Easy to drive
- Optional Cab L

# Can't beat this power-to-money ratio

- Simple, effective hydraulics mean good power and low operating costs
- More lift capacity than 400 series
- Telescopic boom as standard, self levelling boom as option
- Control of auxiliary hydraulics with buttons on joystick as option
- All cab options available