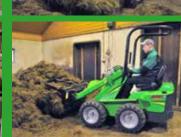

## Powerful machine for farming

- Driver's seat in the rear chassis
- Turns more sharply in corridors and tight situations

Articulated loader for tight situations

• Telescopic boom as standard, boom self levelling as option

# Horse stables

**Property maintenance** 