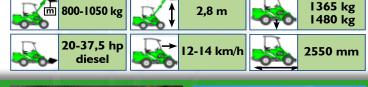

|      | , | - p                |            |          |                    |  |
|------|---|--------------------|------------|----------|--------------------|--|
| 0 kg |   | 800-950 kg         | 2,8 m      | •        | 1320 kg<br>1420 kg |  |
| ım   | - | 20-26 hp<br>diesel | 10-12 km/h | <b>*</b> | 2430 mm<br>2550 mm |  |
|      |   |                    |            |          |                    |  |