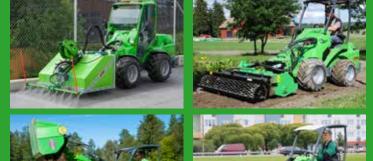

# Perfect combination of power and maneuverability

• Control of telescopic boom and auxiliary hydraulics with buttons on joystick as option

26-37,5 hp diesel 14-22 km/h 2550 mm

All cab options available

- High-flow auxiliary hydraulics runs almost any attachment • Run almost any attachment with high-flow auxiliary hydraulics • Telescopic boom as standard, self levelling boom as option
  - Avant's biggest lifting capacity and highest drive speed
  - Telescopic boom as standard, self levelling boom as option
  - Control of telescopic boom and auxiliary hydraulics with buttons on joystick as option
  - All cab options including air conditioning available

## Powerful machine for farming

- Driver's seat in the rear chassis
- Turns more sharply in corridors and tight situations

Articulated loader for tight situations

• Telescopic boom as standard, boom self levelling as option