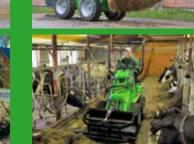

|                    |            |          |                    |  |

# Perfect combination of power and maneuverability

• Control of telescopic boom and auxiliary hydraulics with buttons on joystick as option

26-37,5 hp diesel 14-22 km/h 2550 mm

All cab options available

- High-flow auxiliary hydraulics runs almost any attachment • Run almost any attachment with high-flow auxiliary hydraulics • Telescopic boom as standard, self levelling boom as option
  - Avant's biggest lifting capacity and highest drive speed
  - Telescopic boom as standard, self levelling boom as option
  - Control of telescopic boom and auxiliary hydraulics with buttons on joystick as option
  - All cab options including air conditioning available



Power, comfort and versatility for professionals

















































# ALANT R series

## Powerful machine for farming

- Driver's seat in the rear chassis
- Turns more sharply in corridors and tight situations

Articulated loader for tight situations

• Telescopic boom as standard, boom self levelling as option







# **Top class features**

- One unit does all jobs
- Low operating costs
- Compact and strong
- Easy to drive Easy entry and exitTelescopic boom

• Quick attachment connection

EFFICIENCY.... the



### VERSATILITY.... the

- Over 200 attachments
- Minimal turf impact

# SPECIAL FEATURES.... the way

- Great 360° visibility
- Rigid stabile design
- ROPS frame and FOPS canopy







# Superior, high quality attachment range



More than 200 durable, safe and effective attachments designed specifically fo