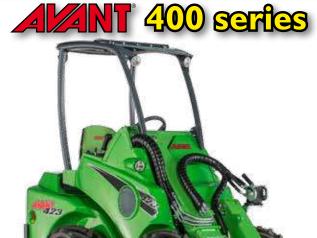

# Can't beat this power-to-money ratio

- Simple, effective hydraulics mean good power and low operating costs
- More lift capacity than 400 series
- Telescopic boom as standard, self levelling boom as option
- Control of auxiliary hydraulics with buttons on joystick as option
- All cab options available