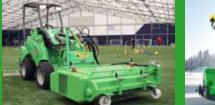

|            |          |                    |  |

# Perfect combination of power and maneuverability

• Control of telescopic boom and auxiliary hydraulics with buttons on joystick as option

26-37,5 hp diesel 14-22 km/h 2550 mm

All cab options available

- High-flow auxiliary hydraulics runs almost any attachment • Run almost any attachment with high-flow auxiliary hydraulics • Telescopic boom as standard, self levelling boom as option
  - Avant's biggest lifting capacity and highest drive speed
  - Telescopic boom as standard, self levelling boom as option
  - Control of telescopic boom and auxiliary hydraulics with buttons on joystick as option
  - All cab options including air conditioning available



Power, comfort and versatility for professionals

















































# ALANT R series

## Powerful machine for farming

- Driver's seat in the rear chassis
- Turns more sharply in corridors and tight situations

Articulated loader for tight situations

• Telescopic boom as standard, boom self levelling as option







# **Top class features**

- One unit does all jobs
- Low operating costs
- Compact and strong
- Easy to drive Easy entry and exitTelescopic boom

• Quick attachment connection

EFFICIENCY.... the



### VERSATILITY.... the

- Over 200 attachments
- Minimal turf impact

# SPECIAL FEATURES.... the way

- Great 360° visibility
- Rigid stabile design
- ROPS frame and FOPS canopy







# Superior, high quality attachment range



More than 200 durable, safe and effective attachments designed specifically for Avant