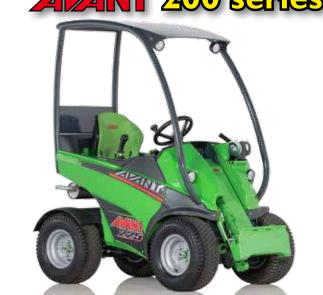

|          |                    |  |

# Perfect combination of power and maneuverability

• Control of telescopic boom and auxiliary hydraulics with buttons on joystick as option

26-37,5 hp diesel 14-22 km/h 2550 mm

All cab options available

- High-flow auxiliary hydraulics runs almost any attachment • Run almost any attachment with high-flow auxiliary hydraulics • Telescopic boom as standard, self levelling boom as option
  - Avant's biggest lifting capacity and highest drive speed
  - Telescopic boom as standard, self levelling boom as option
  - Control of telescopic boom and auxiliary hydraulics with buttons on joystick as option
  - All cab options including air conditioning available



Power, comfort and versatility for professionals

















































# ALANT R series

## Powerful machine for farming

- Driver's seat in the rear chassis
- Turns more sharply in corridors and tight situations

Articulated loader for tight situations

• Telescopic boom as standard, boom self levelling as option







# **Top class features**

- One unit does all jobs
- Low operating costs
- Compact and strong
- Easy to drive Easy entry and exitTelescopic boom

• Quick attachment connection

EFFICIENCY.... the



### VERSATILITY.... the

- Over 200 attachments
- Minimal turf impact

# SPECIAL FEATURES.... the way

- Great 360° visibility
- Rigid stabile design
- ROPS frame and FOPS canopy







# Superior, high quality attachment range



More than 200 durable, safe and effective attachments designed specifically for Avant loaders make any job