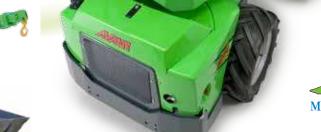

- Minimal noise level
- Low operating cost
- Battery powered
- lead-acid battery, e6 with lithium-ion battery

# Versatile and economical for do-it-yourself jobs

- Articulated all-round machine for property maintenance and groundcare
- Easy and safe to drive
- The most economical articulated Avant
- Direct hydrostatic four wheel drive with four drive motors
- ROPS safety frame with FOPS canopy as standard