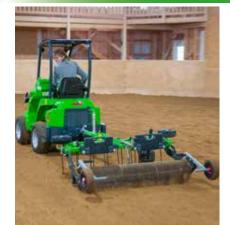

r's seat in the rear chassis
- Turns more sharply in corridors and tight situations

Articulated loader for tight situations

• Telescopic boom as standard, boom self levelling as option







# **Top class features**

- One unit does all jobs
- Low operating costs
- Compact and strong
- Easy to drive Easy entry and exitTelescopic boom

• Quick attachment connection

EFFICIENCY.... the



### VERSATILITY.... the

- Over 200 attachments
- Minimal turf impact

# SPECIAL FEATURES.... the way

- Great 360° visibility
- Rigid stabile design
- ROPS frame and FOPS canopy







# Superior, high quality attachment range



More than 200 durable, safe and effective attachments designed specifically for Avant loaders make any job easy.

# **Do-It-Yourself**





# **Farming**





# Horse stables











**Property maintenance** 





# **Construction and demolition**





8 model series - 200 attachments

www.avanttecno.com