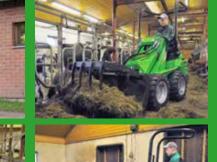

|                    |            |          |                    |  |

# Perfect combination of power and maneuverability

• Control of telescopic boom and auxiliary hydraulics with buttons on joystick as option

26-37,5 hp diesel 14-22 km/h 2550 mm

All cab options available

- High-flow auxiliary hydraulics runs almost any attachment • Run almost any attachment with high-flow auxiliary hydraulics • Telescopic boom as standard, self levelling boom as option
  - Avant's biggest lifting capacity and highest drive speed
  - Telescopic boom as standard, self levelling boom as option
  - Control of telescopic boom and auxiliary hydraulics with buttons on joystick as option
  - All cab options including air conditioning available



Power, comfort and versatility for professionals

















































# ALANT R series

## Powerful machine for farming

- Driver's seat in the rear chassis
- Turns more sharply in corridors and tight situations

Articulated loader for tight situations

• Telescopic boom as standard, boom self levelling as option







# **Top class features**

- One unit does all jobs
- Low operating costs
- Compact and strong
- Easy to drive Easy entry and exitTelescopic boom

• Quick attachment connection

EFFICIENCY.... the



### VERSATILITY.... the

- Over 200 attachments
- Minimal turf impact

# SPECIAL FEATURES.... the way

- Great 360° visibility
- Rigid stabile design
- ROPS frame and FOPS canopy







# Superior, high quality attachment range



More than 200 durable, safe and effective attachments designed specifically for