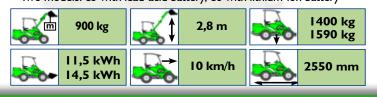

|      | , | - p                |            |          |                    |  |
|------|---|--------------------|------------|----------|--------------------|--|
| 0 kg |   | 800-950 kg         | 2,8 m      | •        | 1320 kg<br>1420 kg |  |
| ım   | - | 20-26 hp<br>diesel | 10-12 km/h | <b>*</b> | 2430 mm<br>2550 mm |  |
|      |   |                    |            |          |                    |  |