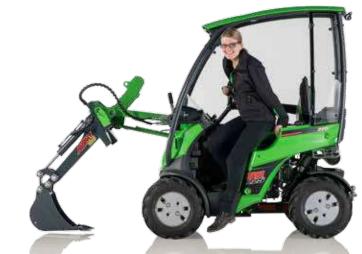

## Powerful machine for farming

- Driver's seat in the rear chassis
- Turns more sharply in corridors and tight situations

Articulated loader for tight situations

• Telescopic boom as standard, boom self levelling as option

# **Top class features**

- One unit does all jobs
- Low operating costs
- Compact and strong
- Easy to drive Easy entry and exitTelescopic boom

• Quick attachment connection

EFFICIENCY.... the