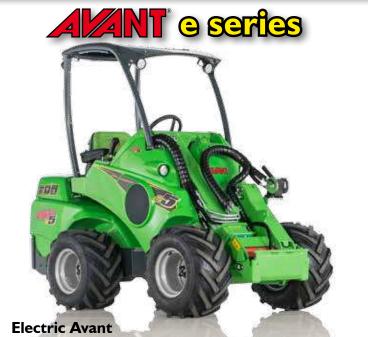

- Minimal noise level
- Low operating cost
- Battery powered
- lead-acid battery, e6 with lithium-ion battery