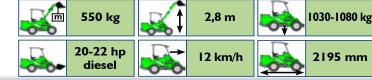

A low operating weight, simple and economical

- Perfect for homeowners and light professional use
- Telescopic boom as option
- Control of auxiliary hydraulics with buttons on joystick as option
- Easy to drive
- Optional Cab L

# Can't beat this power-to-money ratio

- Simple, effective hydraulics mean good power and low operating costs
- More lift capacity than 400 series
- Telescopic boom as standard, self levelling boom as option
- Control of auxiliary hydraulics with buttons on joystick as option
- All cab options available