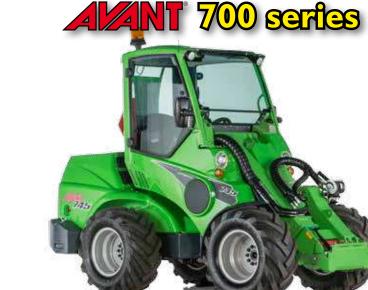

# Perfect combination of power and maneuverability

• Control of telescopic boom and auxiliary hydraulics with buttons on joystick as option

26-37,5 hp diesel 14-22 km/h 2550 mm

All cab options available

- High-flow auxiliary hydraulics runs almost any attachment • Run almost any attachment with high-flow auxiliary hydraulics • Telescopic boom as standard, self levelling boom as option
  - Avant's biggest lifting capacity and highest drive speed
  - Telescopic boom as standard, self levelling boom as option
  - Control of telescopic boom and auxiliary hydraulics with buttons on joystick as option
  - All cab options including air conditioning available