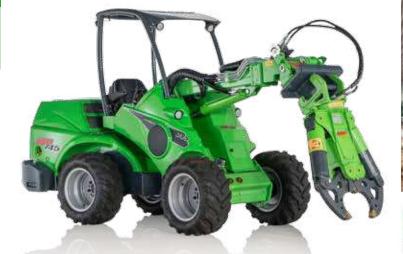

# Versatile and economical for do-it-yourself jobs

- Articulated all-round machine for property maintenance and groundcare
- Easy and safe to drive
- The most economical articulated Avant
- Direct hydrostatic four wheel drive with four drive motors
- ROPS safety frame with FOPS canopy as standard

# Compact and strong skid steer loader

- Skid steer chassis excellent in tight situations, turns on the spot
- Machine width starting from as narrow as 790 mm
- Hydraulic four wheel drive with four drive motors
- Telescopic boom as option

A low operating weight, simple and economical

- Perfect for homeowners and light professional use
- Telescopic boom as option
- Control of auxiliary hydraulics with buttons on joystick as option
- Easy to drive
- Optional Cab L

# Can't beat this power-to-money ratio

- Simple, effective hydraulics mean good power and low operating costs
- More lift capacity than 400 series
- Telescopic boom as standard, self levelling boom as option
- Control of auxiliary hydraulics with buttons on joystick as option
- All cab options available